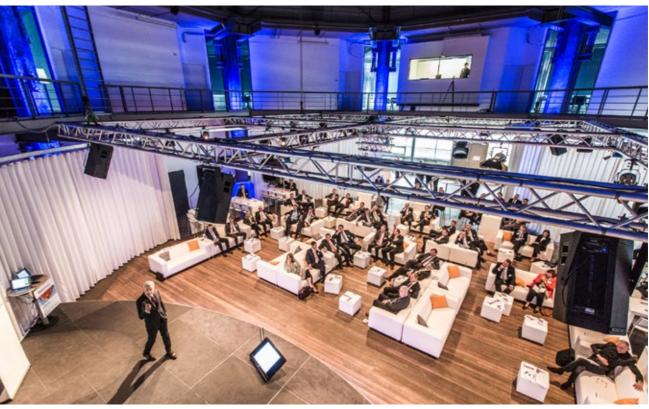

# WORKSHOP GENRES

In a versatile environment for projects of all kinds - press conferences, meetings, exhibitions, presentations, gala events, parties, conferences - every form of communicative encounter finds its place.

Here, people can focus on the essentials: hold inspiring, successful meetings and organize work centers or celebrations of any kind.

With 900 m<sup>2</sup> on the ground floor and 300 m<sup>2</sup> on the upper floor, the Oktogon in Essen creates ideal conditions for the most diverse prestigious events - from ten to 750 people.

Daylight in each room and the ceiling height of 14 m in the center of the building allows a pleasant room climate at all times and the perfect situation for thinking and designing.

For your planned event, we will create an individual CAD room plan and a visual concept for you.