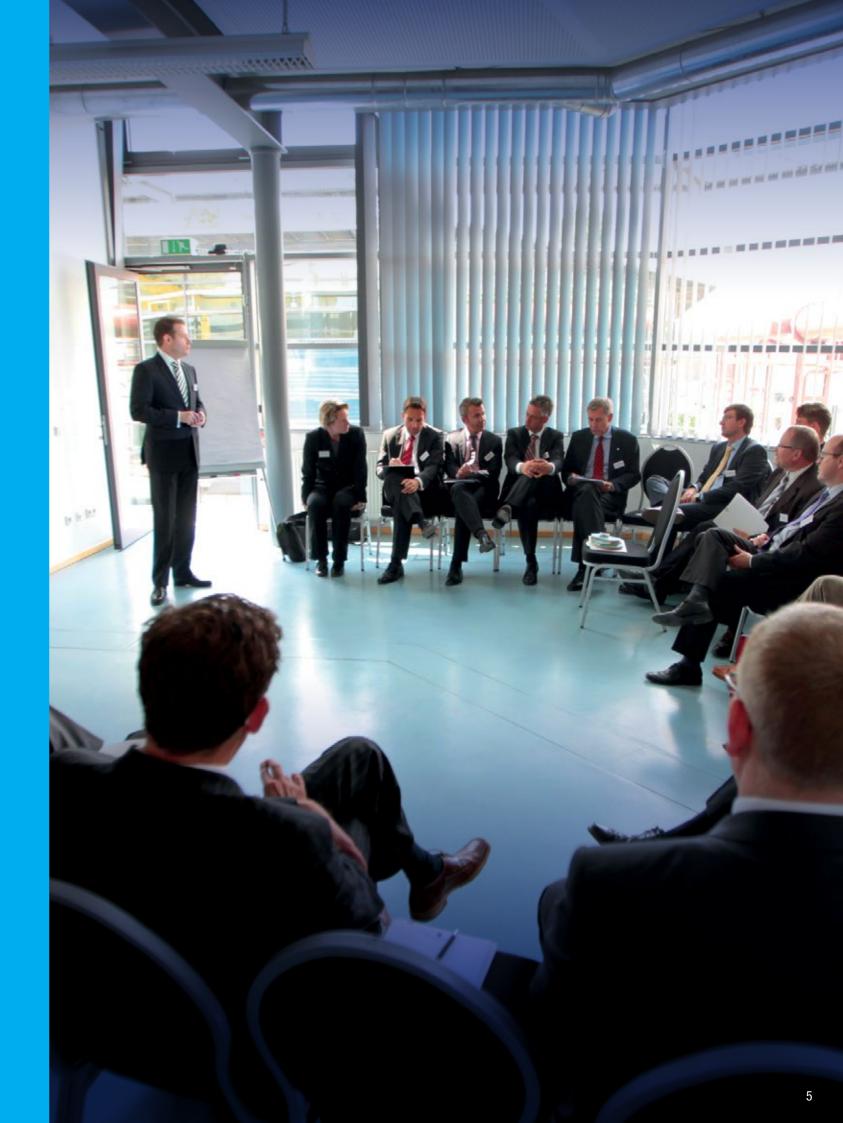

# **CONTENT**

6 - 15
WORKSHOPS
IN THE OKTOGON

DRUMMING WAS YESTERDAY! WORKSHOP 3.0

Depending on the size of the group(s), the workshops can be held in the adjoining rooms, the plenum or the niches...

10 - 15 WORKSHOP HIGHLIGHTS & ROOMS