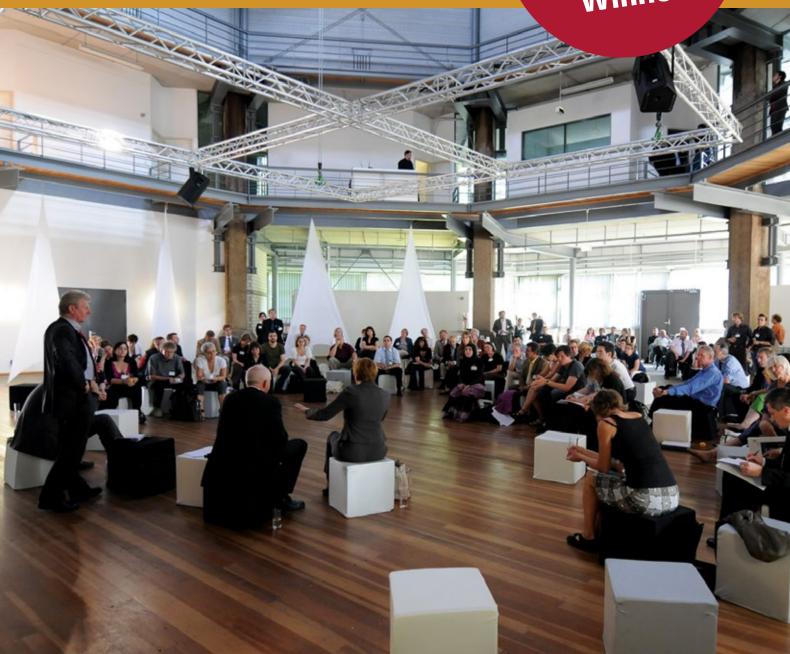

# DYNAMIC EXCHANGE AT THE **CIRCLE TRAINING**

From conference to congress -The Oktagon on the grounds of the Zollverein colliery is a good choice for your ...

28 - 31 STUDENT FLAIR IN THE AUDIMAX

With natural light, an impressive ceiling height of 14 meters and a direct access to our summer garden, the Oktogon offers an...

# WORKSHOPS IN THE OKTOGON

20 to 900 sqm bright, adaptable rooms plus outdoor areas for ten to 750 people. Exciting architecture in combination with first-class technology in acoustics, image transmission and multimedia stage design; complemented by the competent advice of our own event team and unique framework programs as from GPS Rallye.com.