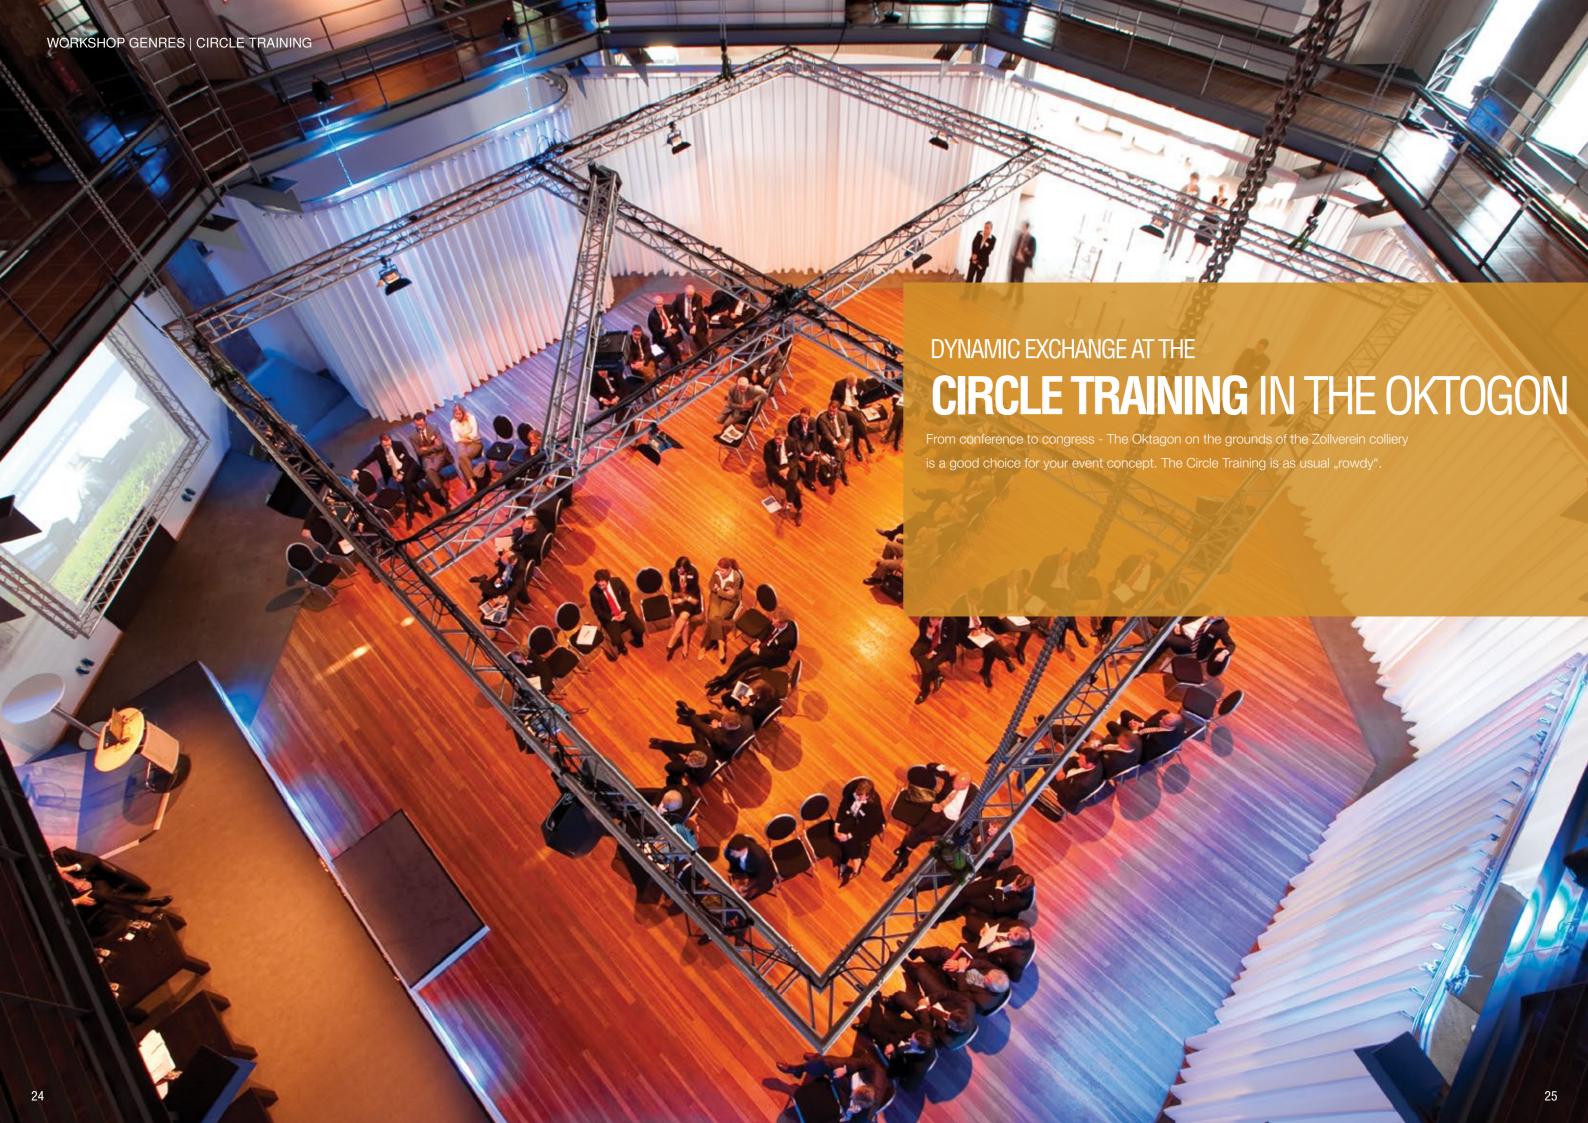

# DYNAMIC EXCHANGE AT THE **CIRCLE TRAINING**

From conference to congress -The Oktagon on the grounds of the Zollverein colliery is a good choice for your ...

28 - 31 STUDENT FLAIR IN THE AUDIMAX

With natural light, an impressive ceiling height of 14 meters and a direct access to our summer garden, the Oktogon offers an...