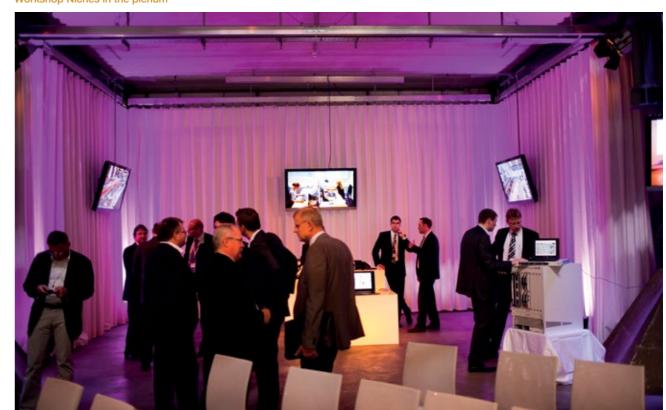

# WORKSHOPROOMS | STUDIO FF [PLENUM | TO1 FF | TO2 UF | NICHES IN THE PLENUM]

Workshop in the plenum

Workshop Room T | 02 FF

Workshop Room T | 01 FF

Workshop Niches in the plenum