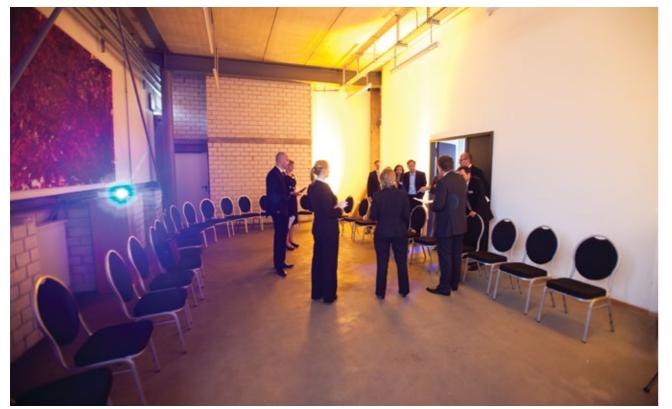

# WORKSHOPROOMS | STUDIO FF [PLENUM | TO1 FF | TO2 UF | NICHES IN THE PLENUM]

Workshop in the plenum

Workshop Room T | 02 FF

Workshop Room T | 01 FF

Workshop Niches in the plenum