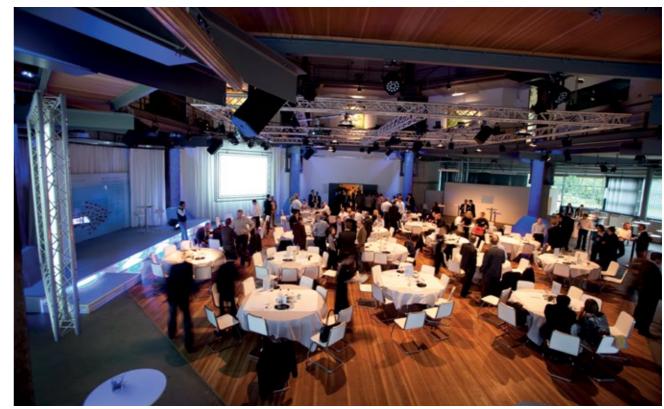

# DYNAMIC EXCHANGE AT THE **CIRCLE TRAINING**

From conference to congress -The Oktagon on the grounds of the Zollverein colliery is a good choice for your ...

28 - 31 STUDENT FLAIR IN THE AUDIMAX

With natural light, an impressive ceiling height of 14 meters and a direct access to our summer garden, the Oktogon offers an...