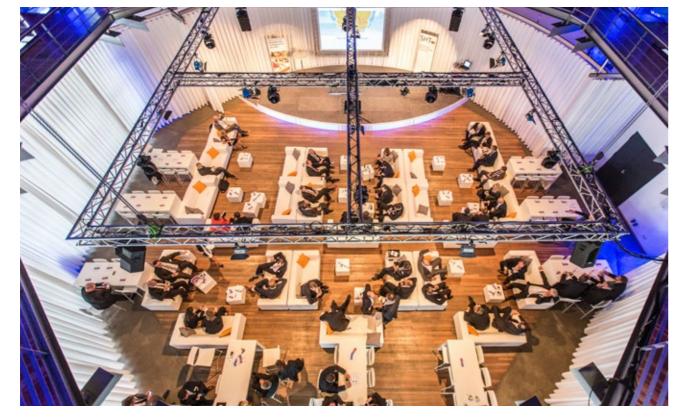

# WORKSHOP GENRES

In a versatile environment for projects of all kinds - press conferences, meetings, exhibitions, presentations, gala events, parties, conferences - every form of communicative encounter finds its place.

Here, people can focus on the essentials: hold inspiring, successful meetings and organize work centers or celebrations of any kind.

With 900 m<sup>2</sup> on the ground floor and 300 m<sup>2</sup> on the upper floor, the Oktogon in Essen creates ideal conditions for the most diverse prestigious events - from ten to 750 people.

Daylight in each room and the ceiling height of 14 m in the center of the building allows a pleasant room climate at all times and the perfect situation for thinking and designing.

For your planned event, we will create an individual CAD room plan and a visual concept for you.